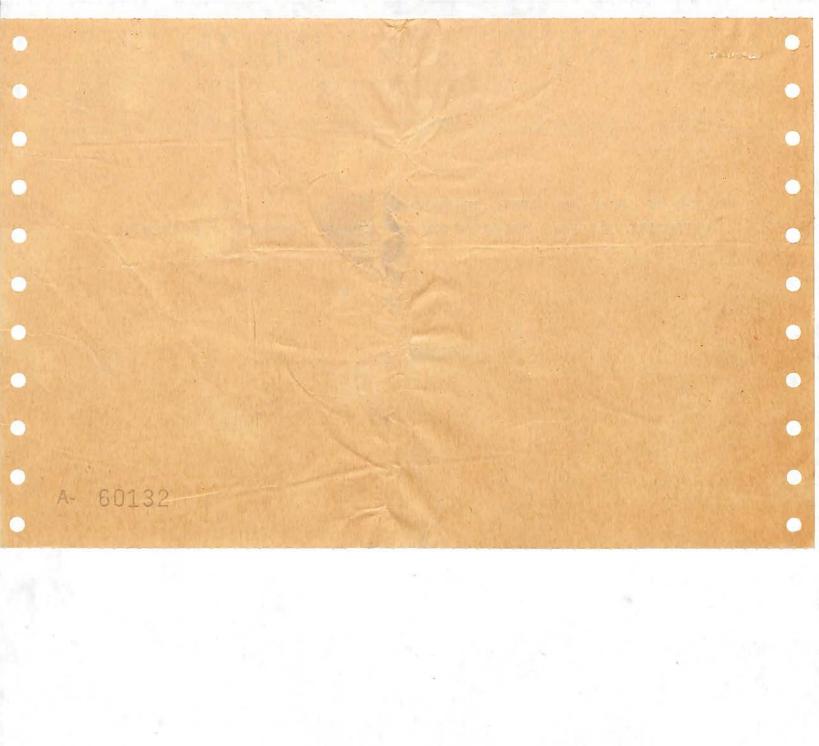

CLASS OF SERVICE

This is a fast message unless its deferred character is indicated by the proper symbol.

## WESTERN UNION

TELEGRAM

W. P. MARSHALL, PRESIDENT

SF-1201 (4-60)

SYMBOLS

DL = Day Letter

NL=Night Letter

LT=International Letter Telegram

The filing time shown in the date line on domestic telegrams is LOCAL TIME at point of origin. Time of receipt is LOCAL TIME at point of destination

alless/2

ACTION BY LOCAL AND STATE OFFICIALS
SOUTHWEST CITIZENS ASSOCIATION INC VIRGIL COPELAND PRESIDENT.