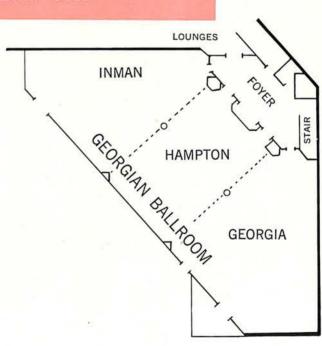

## You Can Save 45% On Your Meeting Budget

Keep Your Staff Producing All Week by Scheduling WEEK-END Meetings!

Special Package Rates Include Wives AT NO EXTRA COST!

| ROOM or AREA      | SIZE      | CEILING | WILL | CLASS<br>ROOM | BANQUET |
|-------------------|-----------|---------|------|---------------|---------|
| CONVENTION HALL   | 48' x 82' | 20′     | 600  | 350           | 550     |
| CONVENTION HALL A | 48' x 55' | 20′     | 425  | 200           | 350     |
| CONVENTION HALL B | 48' x 27' | 20′     | 175  | 100           | 150     |
| AUGUSTA           | 25' x 30' | 9′      | 90   | 60            | 75      |
| BRUNSWICK         | 25' x 47' | 9′      | 150  | 85            | 125     |
| COLUMBUS          | 25' x 47' | 9′      | 150  | 85            | 125     |
| DECATUR           | 25' x 30' | 9′      | 90   | 60            | 75      |
| TERRACE           | 20' x 84' | 8′      | 225  | 125           | 175     |
| TERRACE A         | 20' x 48' | 8′      | 150  | 75            | 100     |
| TERRACE B         | 20' x 36' | 8′      | 75   | 50            | 60      |
| EASTMAN           | 17' x 19' | 9′      | 30   | 20            | 25      |
| FULTON            | 28' x 31' | 8′      | 100  | 60            | 75      |
| GEORGIAN BALLROOM | 97' x 40' | 9′ 9″   | 400  | 300           | 350     |
| GEORGIA           | 38' x 40' | 11′ 10″ | 150  | 100           | 125     |
| HAMPTON           | 27' x 40' | 9′ 9″   | 100  | 80            | 70      |
| INMAN             | 32' x 40' | 9′ 9″   | 150  | 100           | 125     |
| RED VELVET LOUNGE | 68' x 37' | 12′     | 120  | 60            | 150     |