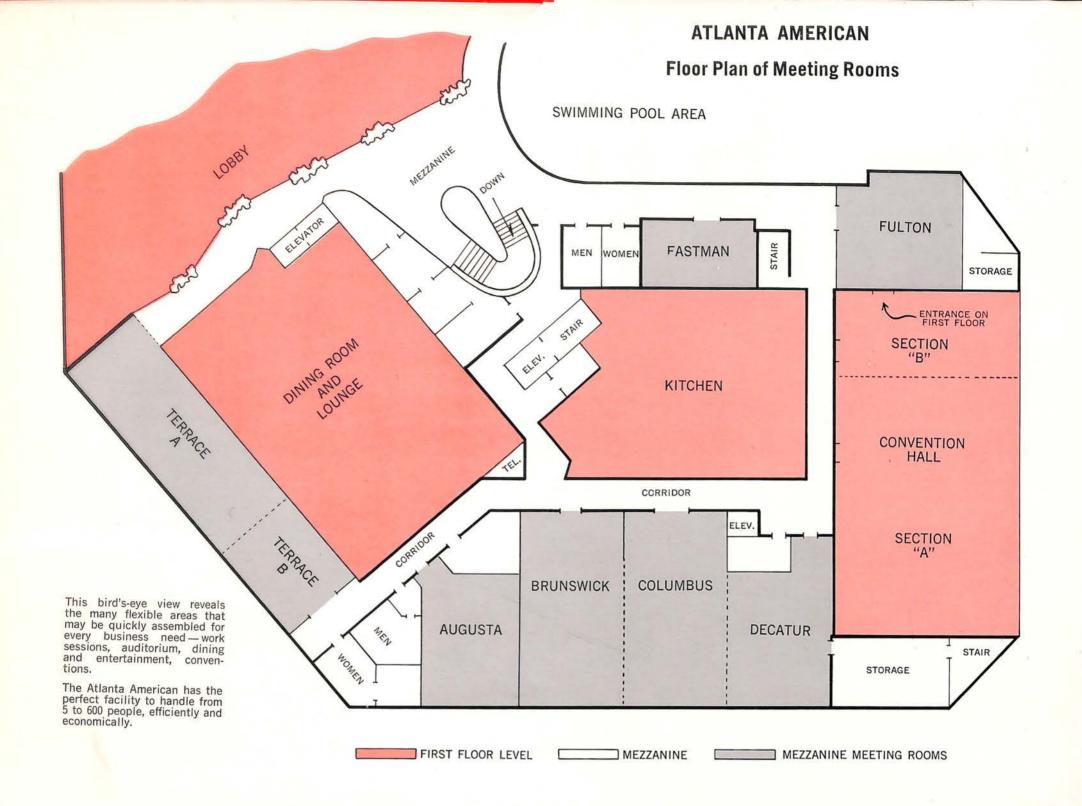

## You Can Save 45% On Your Meeting Budget

Keep Your Staff Producing All Week by Scheduling WEEK-END Meetings!

Special Package Rates Include Wives AT NO EXTRA COST!

| ROOM or AREA      | SIZE      | CEILING | WILL | CLASS<br>ROOM | BANQUET |
|-------------------|-----------|---------|------|---------------|---------|
| CONVENTION HALL   | 48' x 82' | 20′     | 600  | 350           | 550     |
| CONVENTION HALL A | 48' x 55' | 20′     | 425  | 200           | 350     |
| CONVENTION HALL B | 48' x 27' | 20′     | 175  | 100           | 150     |
| AUGUSTA           | 25' x 30' | 9′      | 90   | 60            | 75      |
| BRUNSWICK         | 25' x 47' | 9′      | 150  | 85            | 125     |
| COLUMBUS          | 25' x 47' | 9′      | 150  | 85            | 125     |
| DECATUR           | 25' x 30' | 9′      | 90   | 60            | 75      |
| TERRACE           | 20' x 84' | 8′      | 225  | 125           | 175     |
| TERRACE A         | 20' x 48' | 8′      | 150  | 75            | 100     |
| TERRACE B         | 20' x 36' | 8′      | 75   | 50            | 60      |
| EASTMAN           | 17' x 19' | 9′      | 30   | 20            | 25      |
| FULTON            | 28' x 31' | 8′      | 100  | 60            | 75      |
| GEORGIAN BALLROOM | 97' x 40' | 9′ 9″   | 400  | 300           | 350     |
| GEORGIA           | 38' x 40' | 11′ 10″ | 150  | 100           | 125     |
| HAMPTON           | 27' x 40' | 9′ 9″   | 100  | 80            | 70      |
| INMAN             | 32' x 40' | 9′ 9″   | 150  | 100           | 125     |
| RED VELVET LOUNGE | 68' x 37' | 12′     | 120  | 60            | 150     |