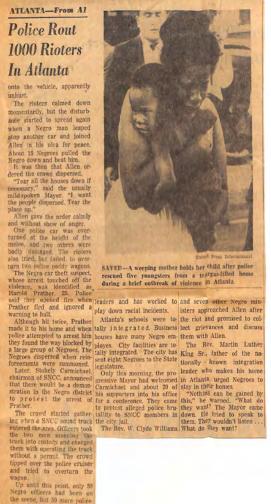

## ATLANTA-From Al

## Police Rout 1000 Rioters In Atlanta

onto the vehicle, apparently unhurt.
The rioters calmed down

and tried to overturn the wagon.

Up until this point, only 50 Negro officers had been on the scene, but 50 more policement were summoned, including 30 Negro and 20 white officers.

## 1000 Riot After Arrest in Atlanta; **Mayor Is Felled Pleading With Mob**

By Ann Mohr ATLANTA, Sept. 6 (UPI) for peace, to the ground. ing five Negro children in a Police routed about 1000 riot. Officers chased the fleeing tear-gassed building and a white ing Negroes with tear gas and Negroes down side streets, hurlwarning shotgun blasts today ing tear gas canisters at their after they attacked officers with heels. rocks and bottles and knocked At least 25 persons were ar-

the mayor, who was pleading rested and nine injured, includ-

boy cut when his father's car was stoned.

The outburst was touched off after police wounded a Negro suspected of car theft.

Leaders of the militant Student Nonviolent Coordinating Committee were in the forefront of the melee.