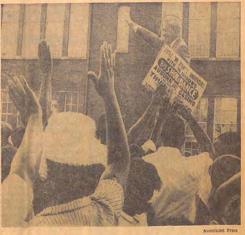

## Police Rout 1000 Rioters In Atlanta

onto the vehicle, apparently unhurt.
The rioters calmed down

and tried to overturn the wagon.

Up until this point, only 50 Negro officers had been on the scene, but 50 more policement were summoned, including 30 Negro and 20 white officers.

The presence of white officers incensed the youths, who began shouting. "Kill the white bestards, kill the white cops."