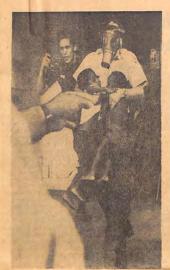

STREET STRIFE-An Atlanta policeman on the roof of a police car at right as he wearing a gasmask carries two children to attempts to disperse the angry crowd that safety from a Negro home filled with teargas, at left, while Mayor Ivan dands of a suspect in the theft of an auto.