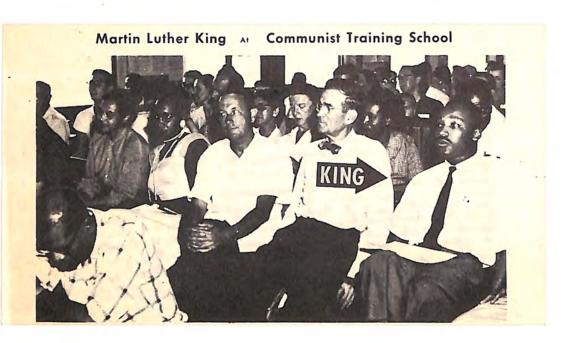

Lower left, arms folded, is Abner W. Berry of the Central Committee of the Communist Party. To King's right, Aubrey Williams, pres. of the communist front SCEF, and Myles Horton, dir. Highlander Folk School for communist training at Monteagle, Tenn. This picture taken by secret counteragent during a Red Workshop in race agitation. (For additional copies, write Councilor, Oil & Gas Bldg., Shreveport, La. \$\frac{1}{2}\$ per \$50.)