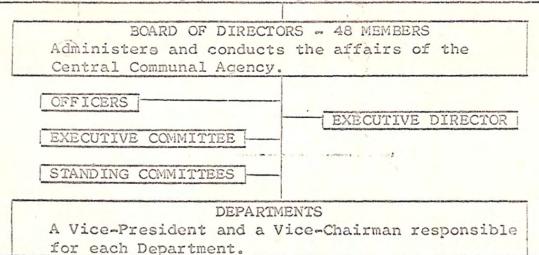

#### DELEGATE ASSEMBLY

Composed of representatives of affiliated organizations and representatives-at-large; acts largely as a forum body.

BOARD OF DIRECTORS - 48 MEMBERS
Administers and conducts the affairs of the
Central Communal Agency.

OFFICERS

EXECUTIVE COMMITTEE

STANDING COMMITTEES

DEPARTMENTS

A Vice-President and a Vice-Chairman responsible for each Department.